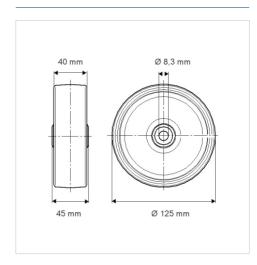

#### **Technical Data**

| Wheel diameter         | 125 mm         |
|------------------------|----------------|
| Wheel width            | 40 mm          |
| Axle Hole-Ø            | 8.3 mm         |
| Hub length             | 45 mm          |
| Temperature            | - 20 / + 80 °C |
| Standard               | EN_12532       |
| Weight                 | 0.48 kg        |
| Hardness of tread      | Shore A 63     |
| Load capacity          | 250 kg         |
| Load capacity (static) | 500 kg         |

#### **Dimensions**