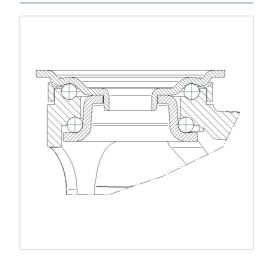

centres     | 75 x 50 mm   |
| Plate hole             | 11 mm        |
| Dome-Ø                 | 59 mm        |
| Offset                 | 40 mm        |
| Swivel Interference    | 205 mm       |
| Overall height         | 163 mm       |
| Temperature            | -20 / +60 °C |
| Standard               | EN_12530     |
| Weight                 | 0.502 kg     |
| Swivel Radius          | 102.5 mm     |
| Hardness of tread      | Shore A 87   |
| Load capacity          | 80 kg        |
| Load capacity (static) | 160 kg       |

## Advantages at a glance

| Roll performance     | • • • • 0 |
|----------------------|-----------|
| Movement noise       | • • • • ○ |
| Attrition            | • • • • ○ |
| Corrosion resistance | • • • 0 0 |

#### **Dimensions**



## **Structure & Mounting**