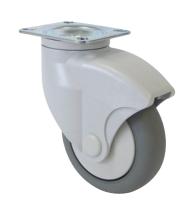

## 5070PIO125P51

EAN 4031582399554

Swivel castor, housing made of Polyamide, double ball bearing swivel head, plate fitting. Wheel centre made of Polypropylene, Tread: solid rubber, grey non-marking, plain bearing

Picture may differ from original product