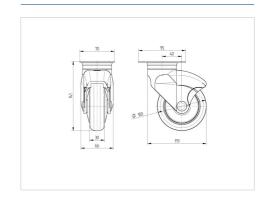

### **Technical Data**

| Wheel diameter         | 125 mm       |
|------------------------|--------------|
| Wheel width            | 32 mm        |
| Castor width           | 66 mm        |
| Size of Plate          | 95 x 70 mm   |
| Plate hole centres     | 75 x 50 mm   |
| Plate hole             | 11 mm        |
| Dome-Ø                 | 59 mm        |
| Offset                 | 40 mm        |
| Swivel Interference    | 205 mm       |
| Overall height         | 163 mm       |
| Temperature            | -20 / +60 °C |
| Standard               | EN_12530     |
| Weight                 | 0.502 kg     |
| Swivel Radius          | 102.5 mm     |
| Hardness of tread      | Shore A 87   |
| Load capacity          | 80 kg        |
| Load capacity (static) | 160 kg       |

#### **Dimensions**